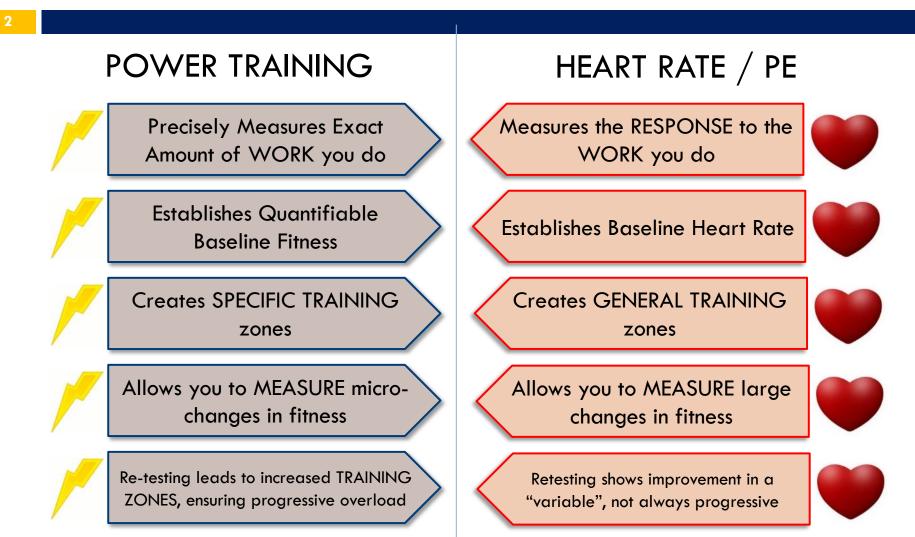

## Power and Heart Rate Training Evolution



#### Power training is the evolution of training with data









Power Training, Powerful Results

10

# Why is Power Training "Evolved"?





Power Training, Powerful Results

## **Training Levels Effect**

Diagram by Andrew R. Coggan Ph.D.



## **Expected Adaptation**



|                                                                     | Zone 1             | Zone 2              | Zone 3       | Sweet Spot    | Zone 4          | Zone 5         | Zone 6                | Zone 7                |
|---------------------------------------------------------------------|--------------------|---------------------|--------------|---------------|-----------------|----------------|-----------------------|-----------------------|
|                                                                     | Active<br>Recovery | Aerobic<br>Capacity | Tempo        | "SST"         | Threshold       | VO2<br>MAX     | Anaerobic<br>Capacity | Neu