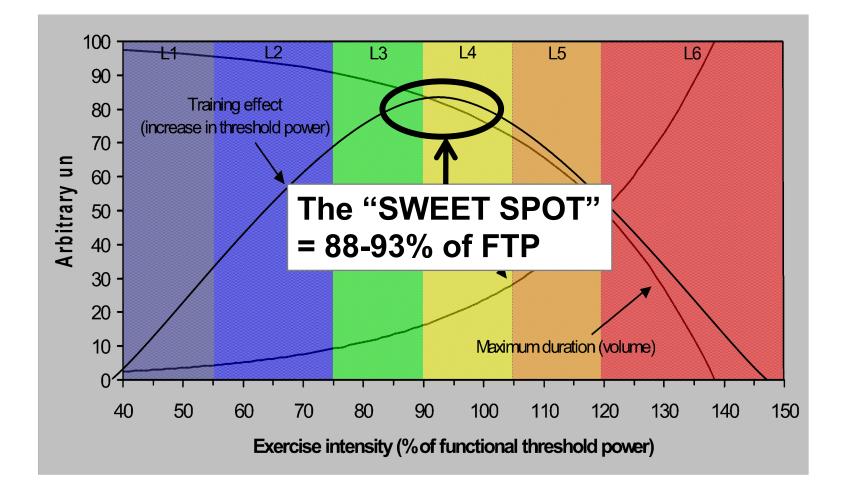

## Power and Heart Rate Training Evolution



#### Power training is the evolution of training with data









Power Training, Powerful Results

10

# Why is Power Training "Evolved"?





Power Training, Powerful Results

## **Training Levels Effect**

Diagram by Andrew R. Coggan Ph.D.



## **Expected Adaptation**



|                                                                     | Zone 1             | Zone 2              | Zone 3       | Sweet Spot    | Zone 4          | Zone 5         | Zone 6                | Zone 7                |
|---------------------------------------------------------------------|--------------------|---------------------|--------------|---------------|-----------------|----------------|-----------------------|-----------------------|
|                                                                     | Active<br>Recovery | Aerobic<br>Capacity | Tempo        | "SST"         | Threshold       | VO2<br>MAX     | Anaerobic<br>Capacity | Neuromuscula<br>Power |
| Example Length                                                      | 30-90<br>